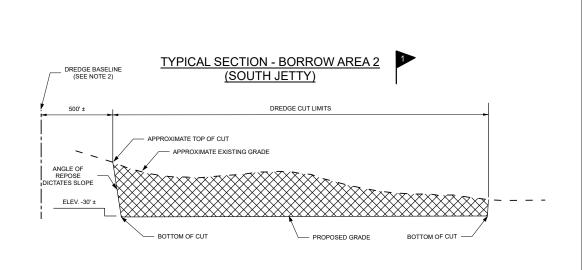

## TYPICAL SECTION - BORROW AREA 3

### NOTES:

- 1. ALL ELEVATIONS ARE SHOWN IN FEET AND REFER TO NAVD'  $88\,$
- 2. DREDGE BASELINE IS APPROXIMATE CENTERLINE OF EXISTING SOUTH JETTY

## AtkinsRéalis

Sheet 12 of 14 Borrow Areas Typical Sections Galveston Beach Nourishment Permit SWG-2000-02888

The Park Board of Trustees of the City of Galveston

Galveston, Galveston County, Texas

 Job No.: 100086914
 Scale: Not to Scale