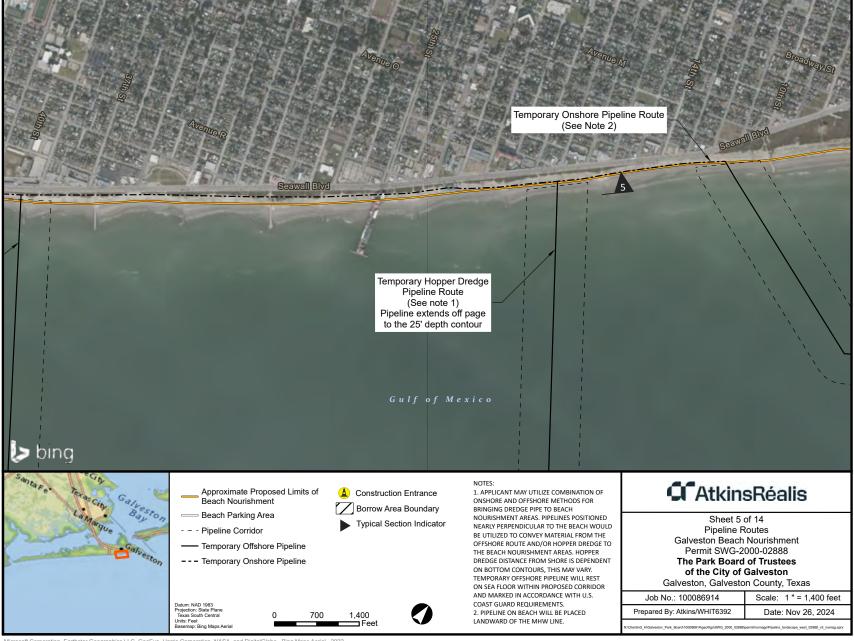

Galveston, Galveston County, Texas

Scale: Not to Scale

Date: Nov 26, 2024

Job No.: 100086914

Prepared By: ATKINS/whit6392





## TYPICAL SECTION - BORROW AREA 3



### NOTES:

- 1. ALL ELEVATIONS ARE SHOWN IN FEET AND REFER TO NAVD'  $88\,$
- 2. DREDGE BASELINE IS APPROXIMATE CENTERLINE OF EXISTING SOUTH JETTY

## AtkinsRéalis

Sheet 12 of 14 Borrow Areas Typical Sections Galveston Beach Nourishment Permit SWG-2000-02888

The Park Board of Trustees of the City of Galveston

Galveston, Galveston County, Texas

 Job No.: 100086914
 Scale: Not to Scale

 Prepared By: ATKINS/whit6392
 Date: Nov 26, 2024



### TYPICAL SECTION - SOUTH JETTY/GROIN DREDGE PIPELINE CROSSING





#### NOTES:

- 1. AT SOUTH JETTY, DREDGE PIPELINE SHALL BE ROUTED SO THAT
  JETTY CROSSING OCCURS AT A