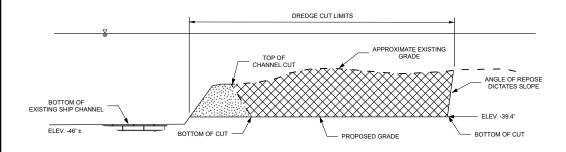

## TYPICAL SECTION - BORROW AREA 3

### NOTES:

- 1. ALL ELEVATIONS ARE SHOWN IN FEET AND REFER TO NAVD'  $88\,$
- 2. DREDGE BASELINE IS APPROXIMATE CENTERLINE OF EXISTING SOUTH JETTY