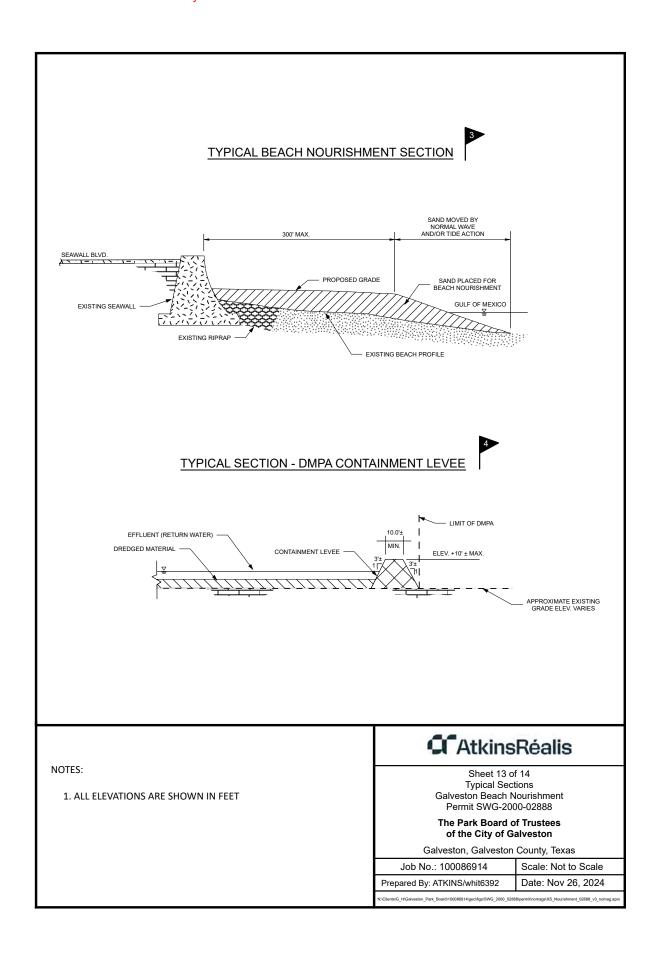

Galveston, Galveston County, Texas

Scale: Not to Scale

Date: Nov 26, 2024

Job No.: 100086914

Prepared By: ATKINS/whit6392





## TYPICAL SECTION - BORROW AREA 3



### NOTES:

- 1. ALL ELEVATIONS ARE SHOWN IN FEET AND REFER TO NAVD'  $88\,$
- 2. DREDGE BASELINE IS APPROXIMATE CENTERLINE OF EXISTING SOUTH JETTY

## AtkinsRéalis

Sheet 12 of 14 Borrow Areas Typical Sections Galveston Beach Nourishment Permit SWG-2000-02888

The Park Board of Trustees of the City of Galveston

Galveston, Galveston County, Texas

 Job No.: 100086914
 Scale: Not to Scale

 Prepared By: ATKINS/whit6392
 Date: Nov 26, 2024



### TYPICAL SECTION - SOUTH JETTY/GROIN DREDGE PIPELINE CROSSING





#### NOTES:

- 1. AT SOUTH JETTY, DREDGE PIPELINE SHALL BE ROUTED SO THAT
  JETTY CROSSING OCCURS AT A LOCATION WHERE MINIMAL SAND PLACEMENT IS
  REQUIRED TO ACCOMPLISH 3' COVER. WHERE ADDITIONAL SAND IS NEEDED, IT MAY BE
  REDISTRIBUTED FROM NON-VEGETATED AREAS IMMEDIATELY ADJACENT TO CROSSING.
  SAND SHALL BE RETURNED TO ITS ORIGINAL LOCATION AT COMPLETION OF PROJECT.
- 2. FOR ALL GROIN CROSSINGS, SOURCE OF MATERIAL FOR SAND PAD SHALL BE DREDGED MATERIAL FROM DESIGNATED BORROW AREAS. SAND SHALL BE GRADED WITHIN BEACH NOURISHMENT TEMPLATE PROJECT COMPLETION.

# AtkinsRéalis

Sheet 14 of 14 Jetty/Groin Crossing Typical Section Galveston Beach Nourishment Permit SWG-2000-02888

The Park Board of Trustees of the City of