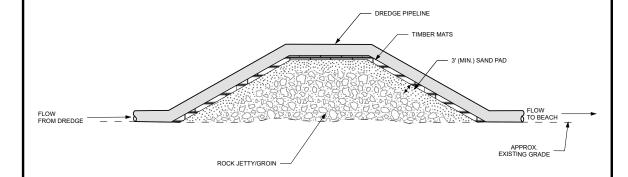

### TYPICAL SECTION - SOUTH JETTY/GROIN DREDGE PIPELINE CROSSING

#### NOTES:

- 1. AT SOUTH JETTY, DREDGE PIPELINE SHALL BE ROUTED SO THAT
  JETTY CROSSING OCCURS AT A LOCATION WHERE MINIMAL SAND PLACEMENT IS
  REQUIRED TO ACCOMPLISH 3' COVER. WHERE ADDITIONAL SAND IS NEEDED, IT MAY BE
  REDISTRIBUTED FROM NON-VEGETATED AREAS IMMEDIATELY ADJACENT TO CROSSING.
  SAND SHALL BE RETURNED TO ITS ORIGINAL LOCATION AT COMPLETION OF PROJECT.
- 2. FOR ALL GROIN CROSSINGS, SOURCE OF MATERIAL FOR SAND PAD SHALL BE DREDGED MATERIAL FROM DESIGNATED BORROW AREAS. SAND SHALL BE GRADED WITHIN BEACH NOURISHMENT TEMPLATE PROJECT COMPLETION.