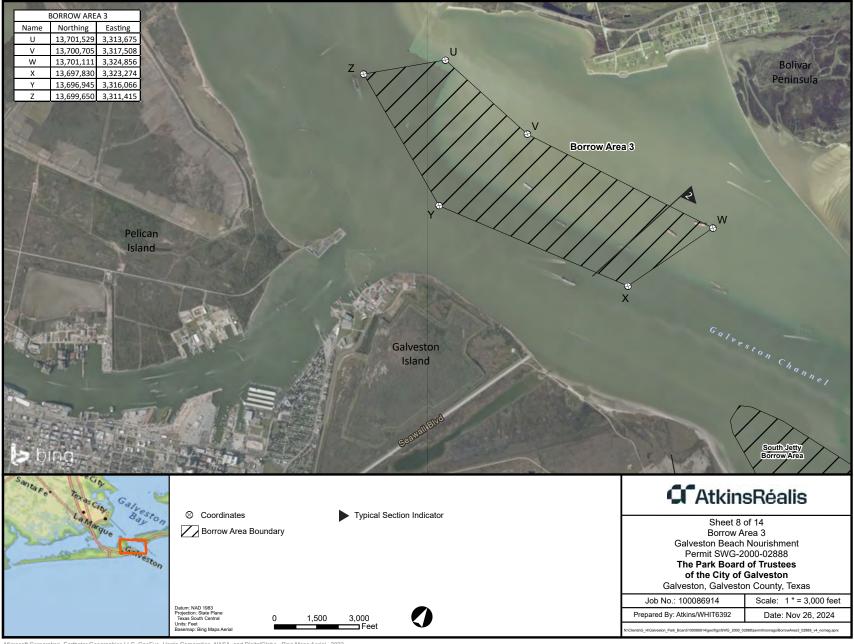

Galveston, Galveston County, Texas

Scale: Not to Scale

Date: Nov 26, 2024

Job No.: 100086914

Prepared By: ATKINS/whit6392





## TYPICAL SECTION - BORROW AREA 3



### NOTES:

- 1. ALL ELEVATIONS ARE SHOWN IN FEET AND REFER TO NAVD'  $88\,$
- 2. DREDGE BASELINE IS APPROXIMATE CENTERLINE OF EXISTING SOUTH JETTY

## AtkinsRéalis

Sheet 12 of 14 Borrow Areas Typical Sections Galveston Beach Nourishment Permit SWG-2000-02888

The Park Board of Trustees of the City of Galveston

Galveston, Galveston County, Texas

 Job No.: 100086914
 Scale: Not to Scale

 Prepared By: ATKINS/whit6392
 Date: Nov 26, 2024



### TYPICAL SECTION - SOUTH JETTY/GROIN DREDGE PIPELINE CROSSING





#### NOTES:

- 1. AT SOUTH JETTY, DREDGE PIPELINE SHALL BE ROUTED SO THAT
  JETTY CROSSING OCCURS AT A LOCATI