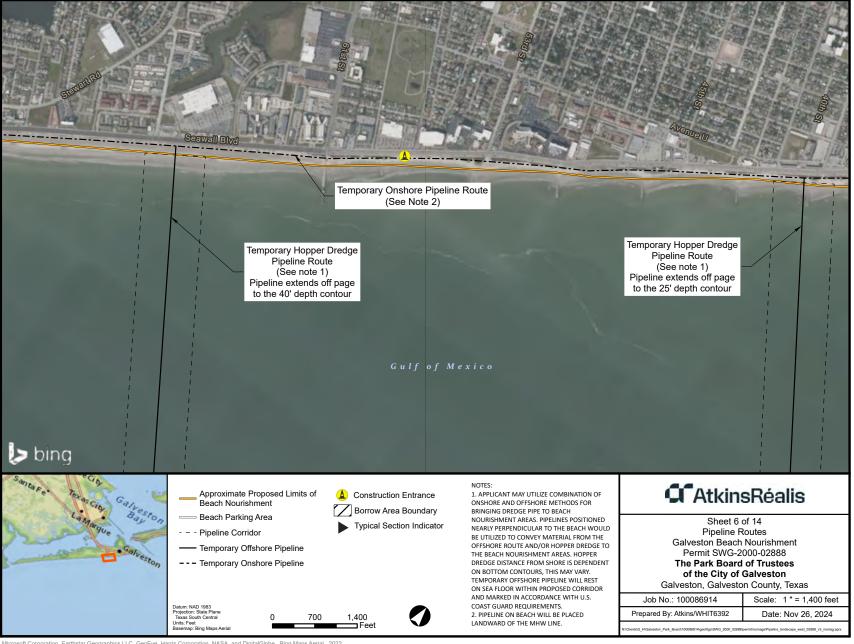

Galveston, Galveston County, Texas

Scale: Not to Scale

Date: Nov 26, 2024

Job No.: 100086914

Prepared By: ATKINS/whit6392





## TYPICAL SECTION - BORROW AREA 3



### NOTES:

- 1. ALL ELEVATIONS ARE SHOWN IN FEET AND REFER TO NAVD'  $88\,$
- 2. DREDGE BASELINE IS APPROXIMATE CENTERLINE OF EXISTING SOUTH JETTY

## AtkinsRéalis

Sheet 12 of 14 Borrow Areas Typical Sections Galveston Beach Nourishment Permit SWG-2000-02888

The Park Board of Trustees of the City of Galveston

Galveston, Galveston County, Texas

 Job No.: 100086914
 Scale: Not to Scale

 Prepared By: ATKINS/whit6392
 Date: Nov 26, 2024



### TYPICAL SECTION - SOUTH JETTY/GROIN DREDGE PIPELINE CROSSING





#### NOTES:

- 1. AT SOUTH JETTY, DREDGE PIPELINE SHALL BE ROUTED SO THAT
  JETTY CROSSING OCCURS AT A LO