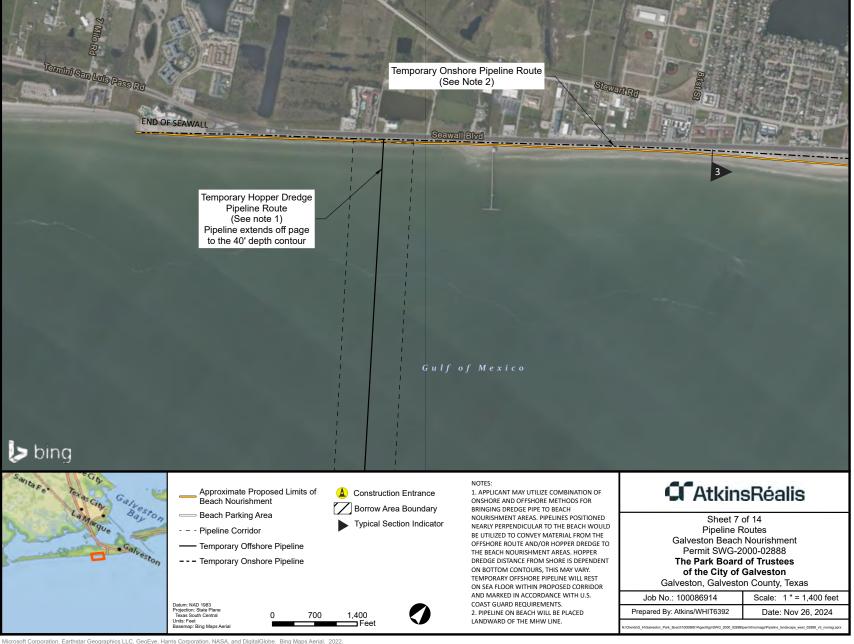

Galveston, Galveston County, Texas

Scale: Not to Scale

Date: Nov 26, 2024

Job No.: 100086914

Prepared By: ATKINS/whit6392





## TYPICAL SECTION - BORROW AREA 3



### NOTES:

- 1. ALL ELEVATIONS ARE SHOWN IN FEET AND REFER TO NAVD'  $88\,$
- 2. DREDGE BASELINE IS APPROXIMATE CENTERLINE OF EXISTING SOUTH JETTY

## AtkinsRéalis

Sheet 12 of 14 Borrow Areas Typical Sections Galveston Beach Nourishment Permit SWG-2000-02888

The Park Board of Trustees of the City of Galveston

Galveston, Galveston County, Texas

 Job No.: 100086914
 Scale: Not to Scale

 Prepared By: ATKINS/whit6392
 Date: Nov 26, 2024



### TYPICAL SECTION - SOUTH JETTY/GROIN DREDGE PIPELINE CROSSING





#### NOTES:

- 1. AT SOUTH JETTY, DREDGE PIPELINE SHALL BE ROUTED SO THAT
  JETTY CROSSING OCCURS AT A LOCA