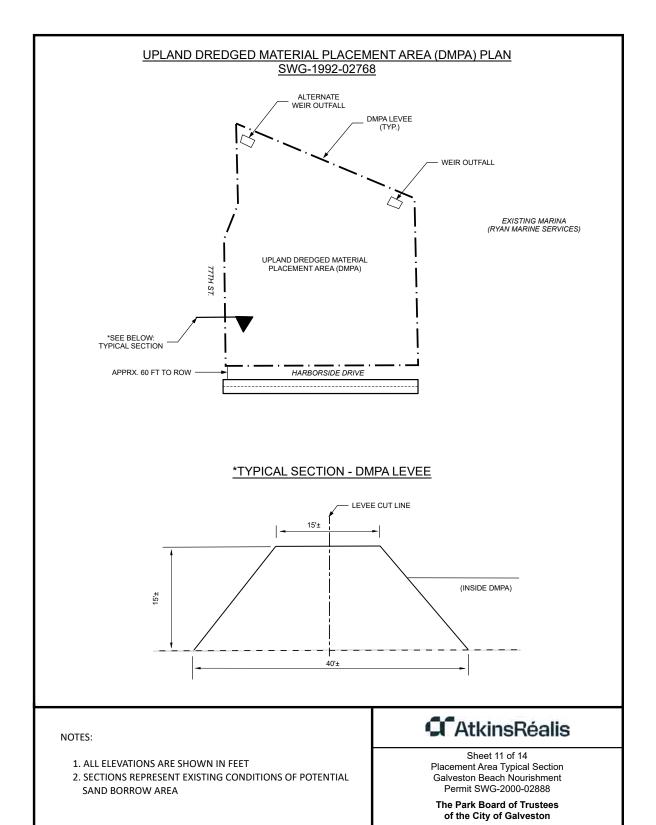

### NOTES:

- 1. ALL ELEVATIONS ARE SHOWN IN FEET AND REFER TO NAVD'  $88\,$
- 2. DREDGE BASELINE IS APPROXIMATE CENTERLINE OF EXISTING SOUTH JETTY

## AtkinsRéalis

Sheet 12 of 14 Borrow Areas Typical Sections Galveston Beach Nourishment Permit SWG-2000-02888

The Park Board of Trustees of the City of Galveston

Galveston, Galveston County, Texas

 Job No.: 100086914
 Scale: Not to Scale